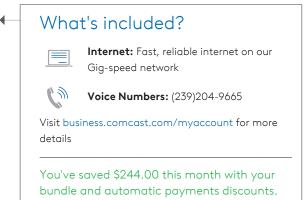

#### In-Store

Visit business.comcast.com/servicecenter to find a store near you

| Regular monthly charges                                                                                                | Ş         | 210.95   |
|------------------------------------------------------------------------------------------------------------------------|-----------|----------|
| Comcast Business                                                                                                       |           | \$194.95 |
| Bundled services                                                                                                       |           | \$204.95 |
| Data, SecurityEdge, Voice Package, Includes: Business Internet Gigabit Extra, 1 Mobility Voice Line, and SecurityEdge. | \$414.00  |          |
| Bundle Discount                                                                                                        | -\$234.00 |          |
| Equipment Fee<br>Voice.                                                                                                | \$24.95   |          |
| Other credits and discounts                                                                                            |           | -\$10.00 |
| Automatic Payments Discount<br>Including Paperless Billing                                                             | -\$10.00  |          |
| Service fees                                                                                                           |           | \$16.00  |
| Directory Listing Management<br>Fee                                                                                    | \$8.00    |          |
| Voice Network Investment                                                                                               | \$8.00    |          |